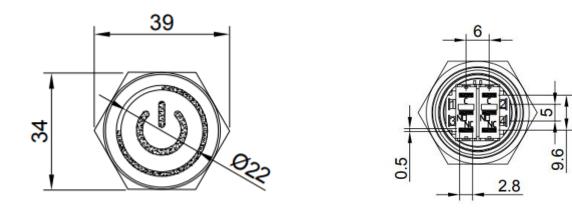

#### **Dimensions**

\*unit: mm

Terminal

Diameter

Dimension

Protection Grade

**Mechanical lifecycles** 

Material

Mounting

30 mm

According to drawing

IP67 / IK10

500.000 times momentary 200.000 times latching

Stainless steel , Aluminum oxide brass nickelplated, Brass chrome-plated

Panel Mounting

www.summit-electronics.com

V01.00