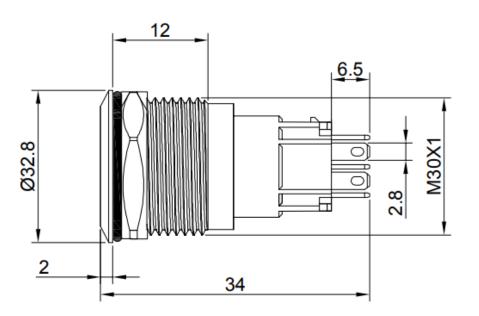

#### **Dimensions**

\*unit: mm

Terminal

Diameter

Dimension

Protection Grade

**Mechanical lifecycles** 

Material

Mounting

30 mm

According to drawing

IP67 / IK10

500.000 times momentary 200.000 times latching

Stainless steel , Aluminum oxide brass nickelplated, Brass chrome-plated

Panel Mounting

www.summit-electronics.com

V01.00